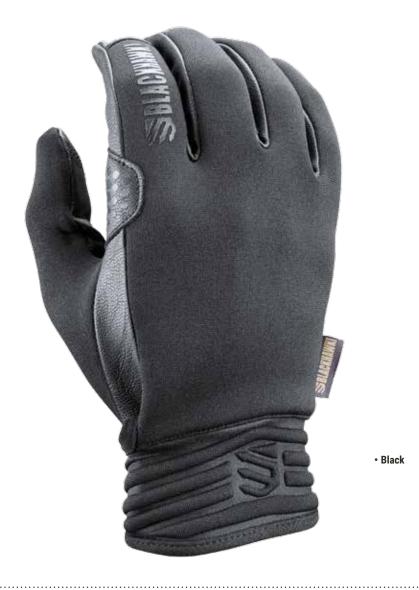

## ERGONOMIC AND DURABLE FOR TACTICAL USE.

The BLACKHAWK!® Patrol Elite glove is versatile enough to handle every task. It features a lean, ergonomic cut, and is made with form-fitting neoprene that maximizes dexterity and tactility. An embossed palm-side print offers a stable grip, even in wet environments.

- VERSATILE- Touch screen compatible for cell phones.
- STABLE- Embossed grip print on palm for dexterity.
- FUNCTIONAL- Watch-compatible cuff for less bulk and easy read.

| SKU       | REPLACES           | SIZES | MSRP    |
|-----------|--------------------|-------|---------|
| GP002BKXX | 5.11 Tac A2 Gloves | S-2XL | \$30.45 |